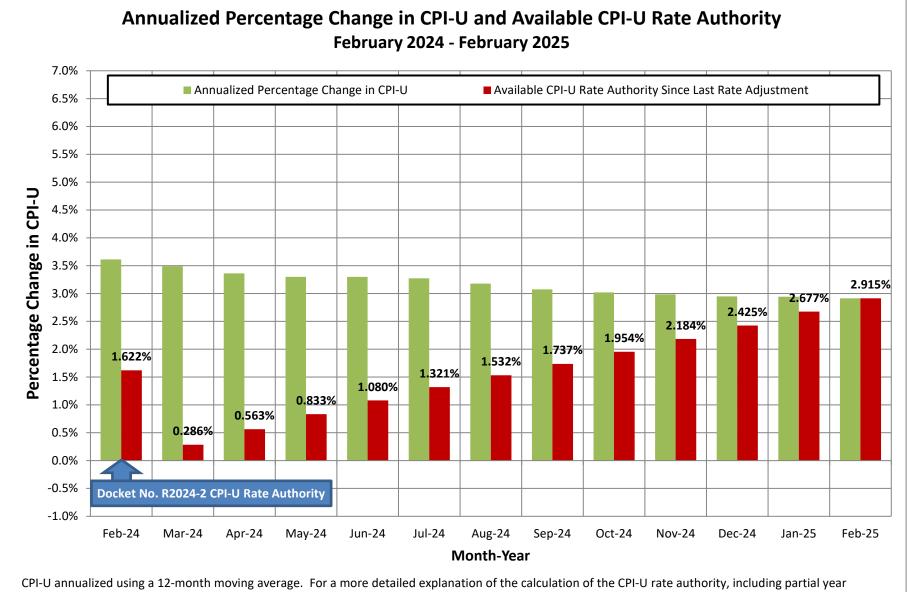

|                     |        |         |            | Non-         |        |        |
|---------------------|--------|---------|------------|--------------|--------|--------|
| Class               | CPI-U  | Density | Retirement | Compensatory | Bank   | Total  |
| First-Class Mail    | 2.915% | 0.000%  | 0.000%     | N/A          | 0.000% | 2.915% |
| Periodicals         | 2.915% | 0.000%  | 0.000%     | 0.000%       | 0.000% | 2.915% |
| USPS Marketing Mail | 2.915% | 0.000%  | 0.000%     | N/A          | 0.000% | 2.915% |
| Package Services    | 2.915% | 0.000%  | 0.000%     | N/A          | 0.000% | 2.915% |
| Special Services    | 2.915% | 0.000%  | 0.000%     | N/A          | 0.000% | 2.915% |

<sup>&</sup>lt;sup>2</sup> Density, Retirement, and Non-Compensatory authority exhausted. See Docket No. R2024-2, Order on Price Adjustments for First-Class Mail, USPS Marketing Mail, Periodicals, Package Services, and Special Services Products and Related Mail Classification Changes, May 30, 2024 (Order No. 7155).