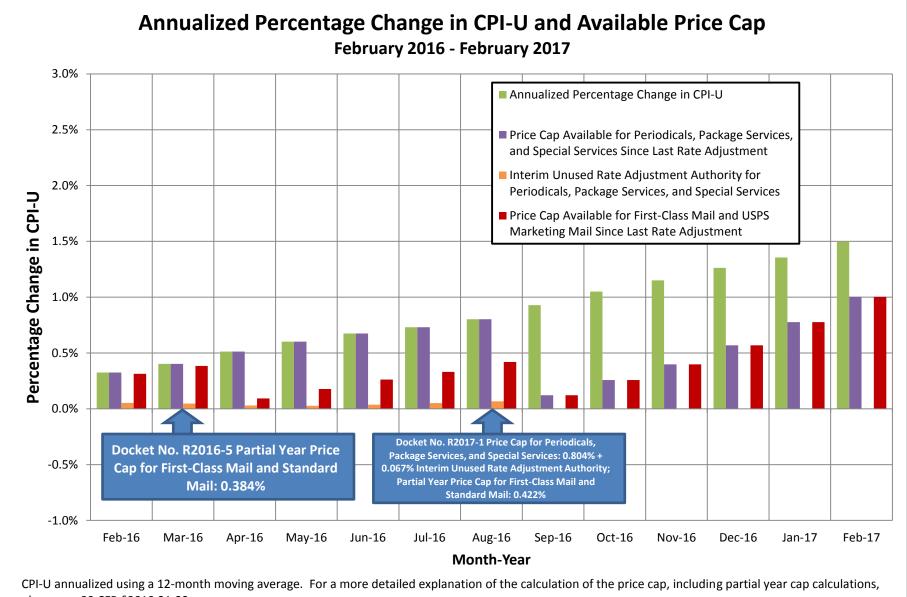

## **Explanation of Bar Graph:**

Generally, the Postal Service changes market dominant prices annually. To calculate the applicable annual percentage change in rates, the Commission first creates an annualized index that is the average of twelve monthly CPI-U figures. For example, to calculate the annualized index for January 2017, the Commission sums the CPI-U figures for each month beginning with February 2016 and ending with January 2017, and divides that sum by 12 to produce an annualized index for that 12-month period. To calculate the annualized percentage change, the Commission takes the ratio of two annualized indices twelve months apart and subtracts one from the quotient. The remaining amount is the annualized percentage change. The **green bars** on the graphs depict the trend of the ratio of two indices, the annualized percentage change, exactly twelve months apart throughout 2016 and 2017.

On occasion, the Postal Service may decide to change market dominant prices less than annually. In this circumstance the Commission takes the ratio of two annualized indices less than twelve months apart using the annualized index at the time of the last price adjustment as a base. For example, in Docket No. R2016-5 the Postal Service filed a market dominant rate change using the March 2016 index. Because the price adjustment occurs 6 months after the previous adjustment, the Commission uses the ratio of the annualized March 2016 index to the annualized September 2015 index. Simply, it is a ratio of two indices 6 months apart. The closer the Postal Service's partial year price change is to the most recent annual price change the smaller the allowable increase is compared with the annualized percentage change. For this reason, the allowable percentage price change is very small in the first month after a price change, but increases month by month, except under deflation. The **purple bars** and **red bars** on the graph depict the "build up" of the price cap, the allowable percentage price change, throughout the year for each class.

The Postal Service may also decide to change market dominant prices more than twelve months apart. When this happens, the purple and green bars will continue to be of equal height until the Postal Service changes market dominant rates. When rate adjustments are greater than twelve months apart, interim unused rate adjustment authority is generated as depicted by the **orange bars** on the graph.<sup>1</sup>

<sup>&</sup>lt;sup>1</sup> This authority is excluded from the price cap calculation because the Postal Service is not required to use all of its unused rate adjustment authority in traditional rate adjustments.