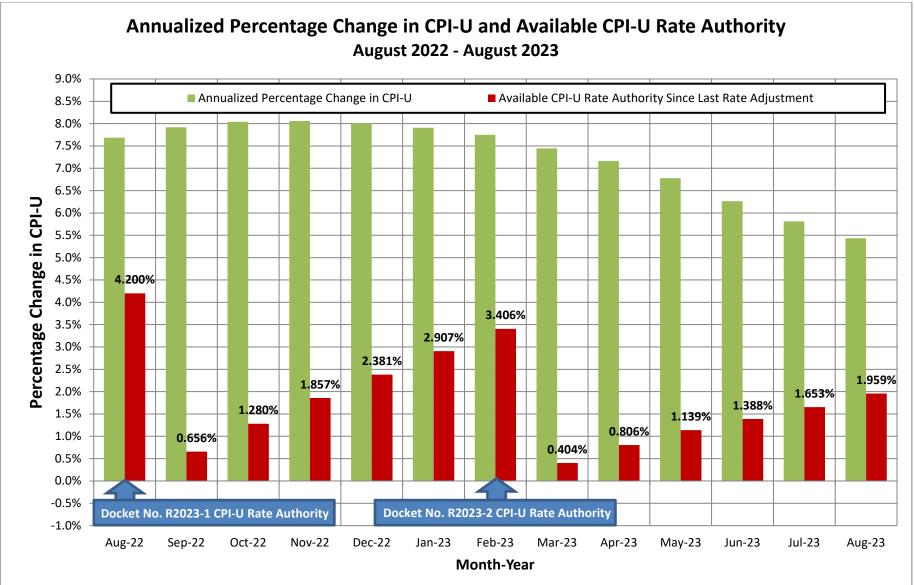

Maximum Available Rate Authority by Class<sup>2</sup>

<sup>&</sup>lt;sup>1</sup> Docket No. RM2017-3, Order Adopting Final Rules for the System of Regulating Rates and Classes for Market Dominant Products, November 30, 2020 (Order No. 5763). Pursuant to 39 C.F.R. §§ 3030.160(c), 3030.181(c), and 3030.222(b), the Commission determines the amount of Market Dominant rate authority available to the Postal Service for the density-based rate authority, the retirement-based rate authority, and rate authority for non-compensatory classes of mail. For a more detailed explanation of the rate authority calculations, see Docket No. ACR2022, Determination of Available Market Dominant Rate Authority, April 3, 2023 (Order No. 6472).

<sup>&</sup>lt;sup>2</sup> Density, Retirement, and Non-Compensatory authority exhausted. See Docket No. R2023-2, Order on Price Adjustments for First-Class Mail, USPS Marketing Mail, Periodicals, Package Services, and Special Services Products and Related Mail Classification Changes, May 31, 2023 (Order No. 6526).

CPI-U annualized using a 12-month moving average. For a more detailed explanation of the calculation of the CPI-U rate authority, including partial year calculations, please see 39 CFR §3030.140-143.