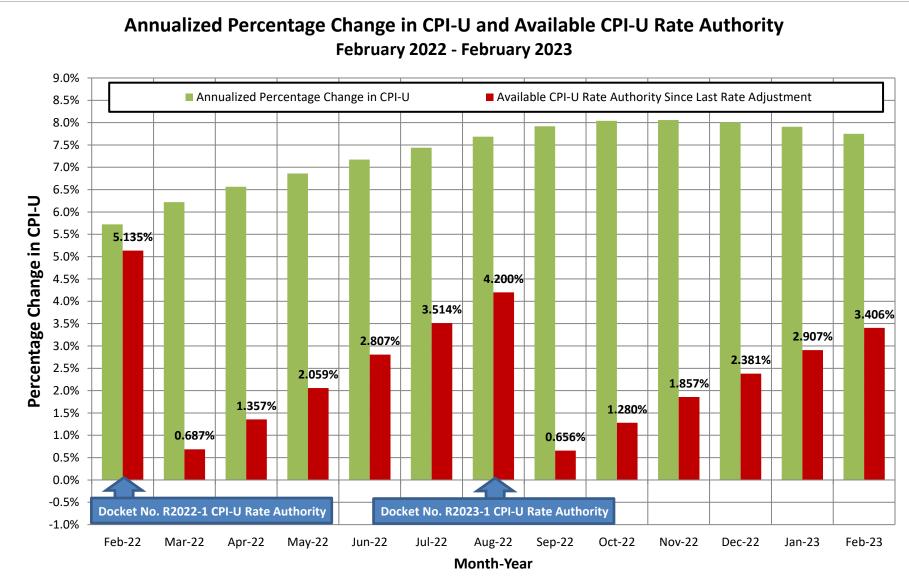

CPI-U annualized using a 12-month moving average. For a more detailed explanation of the calculation of the CPI-U rate authority, including partial year calculations, please see 39 CFR §3030.140-143.